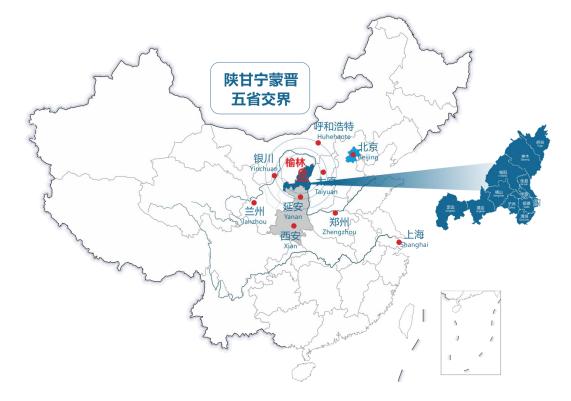

## 榆林市情简介

榆林位于陕西省最北部,地处陕甘宁蒙晋五省区接壤地带,是"一带一路"重要节点城市,辖2区1市9县,总土地面积42,920.18平 方公里,总人口380多万。

**文化底蕴厚重,自然风光秀丽。**榆林是国家历史文化名城,黄土 文化发源地。万里长城第一台镇北台、匈奴遗都统万城、中国史前最 大的石城遗址石峁遗址见证着榆林厚重的文化积淀;陕北民歌、剪纸、 榆林小曲等独具地方特色的民间艺术渗透着地道浓郁的黄土风情;全 国最大沙漠淡水湖红碱淖以及龙州丹霞地貌、无定河湿地风光等众多 风姿独特、雄奇壮美的自然人文景观让人心旷神怡。

## Yulin in Brief

Yulin is located in the northernmost part of Shaanxi Province, bordering Shaanxi, Gansu, Ningxia, Inner Mongolia and Shanxi. As an important fulcrum city on the Belt and Road, Yulin exercises jurisdiction overs one city, two districts and nine counties. Covering an area of 42,920.18 square kilometers, Yulin is home to more than 3.8 million people.